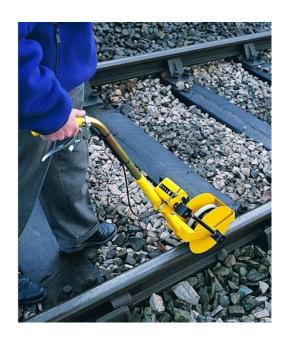

## Rail Track Measuring Wheel Single or Dual Reading

The robust construction houses a polyurethane covered metal measuring wheel for traction and durability with dual metal side plates that keep the unit stable on the rail. It comes with a single or dual mechanical counter with reset, measures in meters and is supplied with a carry case for easy transport.

## **Features:**

- Large display mechanical counter
- Adds forward, subtracts in reverse
- Range 0 to 99999.9m
- Accuracy +/- 1%
- Supplied with soft bag
- 3 years Warranty

5061 Rail Track Measurer (single reading)

5061 - 511 Metres / Decimetres

5063 Rail Track Measurer (Dual reading)

5063 - 511 Metres / Decimetres

**GSR Laser Tools** 

Unit 7 / 7 Prindiville Drive • Wangara WA 6065 Ph: 08 9409 4058

sales@gsrlasertools.com.au •www.gsrlasertools.com.au